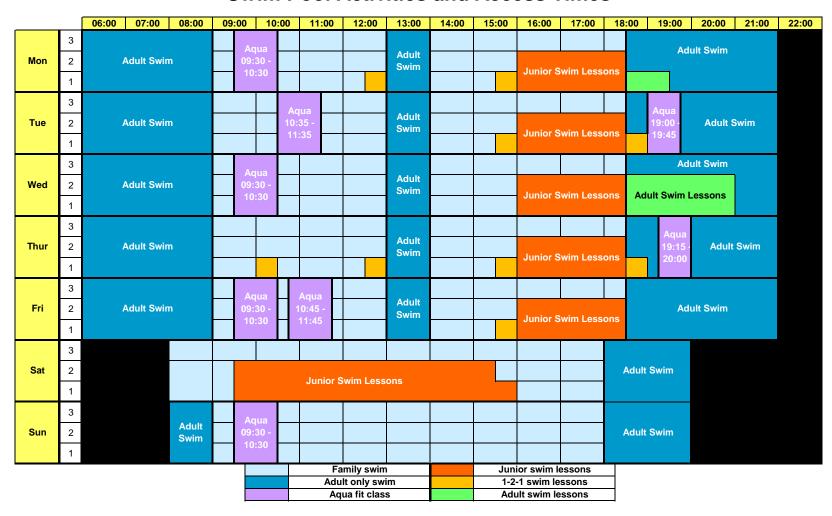

## **Swim Pool Activities and Access Times**



## **Splash Pool Activities and Access Times**

|      |             | 06:00 07:00 | 08:00         | 09:00 | 10:00                         | 11:00                         | 12:00         | 13:00         | 14:00 | 15:00               | 16:00                                                | 17:00 | 18:00      | 19:00      | 20:00 | 21:00 | 22:00 |
|------|-------------|-------------|---------------|-------|-------------------------------|-------------------------------|---------------|---------------|-------|---------------------|------------------------------------------------------|-------|------------|------------|-------|-------|-------|
| Mon  | 2           | Adult Swim  |               |       | Parent and<br>Toddler Lessons |                               | Adult<br>Swim |